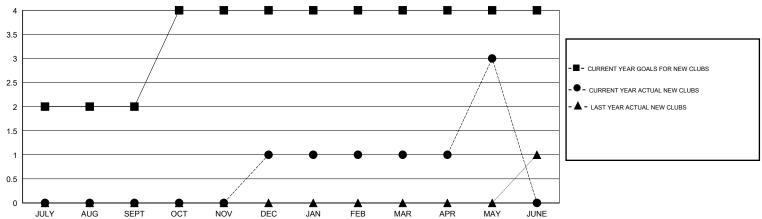

## GOALS AND ACTUAL NEW CLUBS CUMULATIVE

## **LOCATION FLORIDA**

|     | ٠, |     | _ | $\sim$ | ٨ | - 1 |  |
|-----|----|-----|---|--------|---|-----|--|
| - ( | -1 | V/I | Т | ι.     | А |     |  |

ACTUAL NET GAIN/ LOSS

> -18 -56 21 6

|               |                  | Clubs               |                            |                             |               |                    | Members                          |                              |   |
|---------------|------------------|---------------------|----------------------------|-----------------------------|---------------|--------------------|----------------------------------|------------------------------|---|
|               | RESU             | LTS FOR 2013-2014   |                            |                             |               | RESU               | ILTS FOR 2013-2014               | ļ                            |   |
| QUARTER       | NEW CLUB<br>GOAL | ACTUAL NEW<br>CLUBS | ACTUAL<br>DROPPED<br>CLUBS | ACTUAL NET<br>GAIN/<br>LOSS | QUARTER       | NEW MEMBER<br>GOAL | ACTUAL TOTAL<br>MEMBERS<br>ADDED | ACTUAL<br>DROPPED<br>MEMBERS | , |
| JULY/AUG/SEPT | 2                | 0                   | 1                          | -1                          | JULY/AUG/SEPT | 40                 | 52                               | 70                           |   |
| OCT/NOV/DEC   | 2                | 1                   | 1                          | 0                           | OCT/NOV/DEC   | 45                 | 61                               | 117                          |   |
| JAN/FEB/MAR   | 0                | 0                   | 1                          | -1                          | JAN/FEB/MAR   | 10                 | 65                               | 44                           |   |
| APR/MAY/JUNE  | 0                | 2                   | 0                          | 2                           | APR/MAY/JUNE  | 10                 | 73                               | 67                           |   |