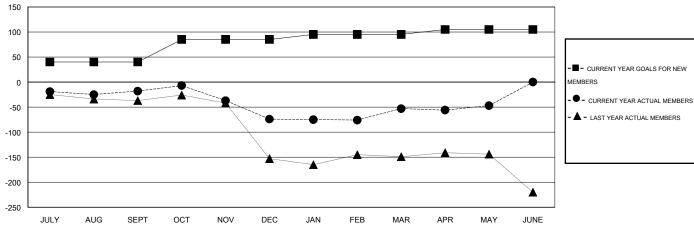

## GOALS AND ACTUAL MEMBERS CUMULATIVE

47 CLUBS OF 81 ADDED 1 OR MORE

| GENDER DISTRI       | BUTION         |     |
|---------------------|----------------|-----|
| MALE                | 1,060 (68.83%) |     |
| FEMALE              | 480 (31.17%)   |     |
|                     |                |     |
|                     |                |     |
| FAMILY UNIT MEMBERS | 3              | 319 |
| HEAD OF HOUSEHOLD   |                | 155 |

## **LOCATION FLORIDA**

|     | ٠, |     | _ | $\sim$ | ٨ | - 1 |  |
|-----|----|-----|---|--------|---|-----|--|
| - ( | -1 | V/I | Т | ι.     | А |     |  |

ACTUAL NET GAIN/ LOSS

> -18 -56 21 6

|               |                  | Clubs               |                            |                             |               |                    | Members                          |                              |   |
|---------------|------------------|---------------------|----------------------------|-----------------------------|---------------|--------------------|----------------------------------|------------------------------|---|
|               | RESU             | LTS FOR 2013-2014   |                            |                             |               | RESU               | ILTS FOR 2013-2014               | ļ                            |   |
| QUARTER       | NEW CLUB<br>GOAL | ACTUAL NEW<br>CLUBS | ACTUAL<br>DROPPED<br>CLUBS | ACTUAL NET<br>GAIN/<br>LOSS | QUARTER       | NEW MEMBER<br>GOAL | ACTUAL TOTAL<br>MEMBERS<br>ADDED | ACTUAL<br>DROPPED<br>MEMBERS | , |
| JULY/AUG/SEPT | 2                | 0                   | 1                          | -1                          | JULY/AUG/SEPT | 40                 | 52                               | 70                           |   |
| OCT/NOV/DEC   | 2                | 1                   | 1                          | 0                           | OCT/NOV/DEC   | 45                 | 61                               | 117                          |   |
| JAN/FEB/MAR   | 0                | 0                   | 1                          | -1                          | JAN/FEB/MAR   | 10                 | 65                               | 44                           |   |
| APR/MAY/JUNE  | 0                | 2                   | 0                          | 2                           | APR/MAY/JUNE  | 10                 | 73                               | 67                           |   |